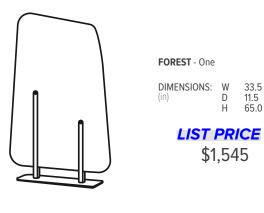

# **SPECIFICATIONS**

FOREST - Two

DIMENSIONS: W 33.5 (in) D 11.5 H 65.0

**LIST PRICE** \$1,416

Material: Recycled polyester fiber Wood

COM Fabric: No

Base: Wood
Laminated MDF

Application: Indoor