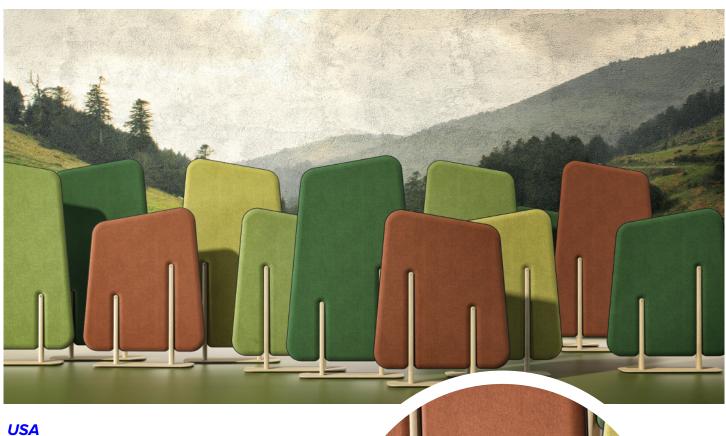

# **SPECIFICATIONS**

FOREST - Two

DIMENSIONS: W 33.5 (in) D 11.5 H 65.0

**LIST PRICE** \$1,416

Material: Recycled polyester fiber Wood

COM Fabric: No

Base: Wood
Laminated MDF

Application: Indoor

Education (K-12, Higher Ed) Healthcare + Public Care

Hospitality
Library
Office/Corporate
Public Space
Residential
Retail
Sports Facility
Third Space

**Support Arms** - Oak finish (Ash) **Base** - Oak (Laminated MDF)

The Forest screens are made with recycled polyester fiber. The polyester is term-pressed into a specific mold which provides the unique shape.

Support arms for the Forest panels is made with ash wood while the base is laminated MDF. Forest can be recycled at the end of the use.