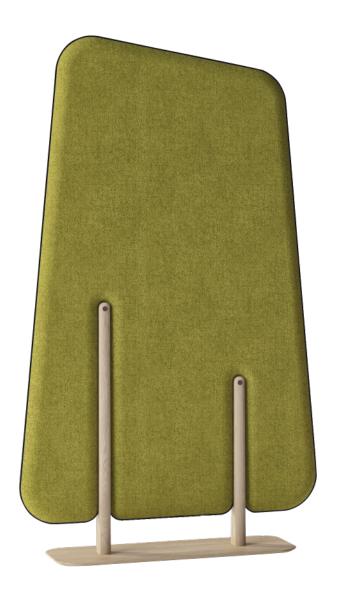

The Forest screens are made with recycled polyester fiber. The polyester is term-pressed into a specific mold which provides the unique shape.

Support arms for the Forest panels is made with ash wood while the base is laminated MDF. Forest can be recycled at the end of the use.