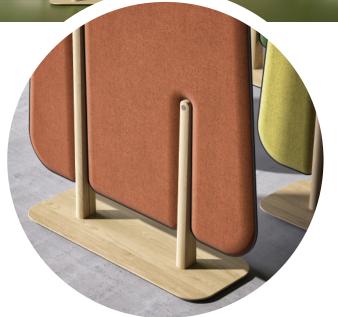

# **SPECIFICATIONS**

FOREST - Two

DIMENSIONS: W 33.5 (in) D 11.5 H 65.0

**LIST PRICE** \$1,416

Material: Recycled polyester fiber Wood

COM Fabric: No

Base: Wood
Laminated MDF

Application: Indoor

Education (K-12, Higher Ed) Healthcare + Public Care

Hospitality
Library
Office/Corporate
Public Space
Residential
Retail
Sports Facility
Third Space

**Support Arms** - Oak finish (Ash) **Base** - Oak (Laminated MDF)

The Forest screens are made with recycled polyester fiber. The polyester is term-pressed into a specific mold which provides the unique shape.

Support arms for the Forest panels is made with ash wood while the base is laminated MDF. Forest can be recycled at the end of the use.