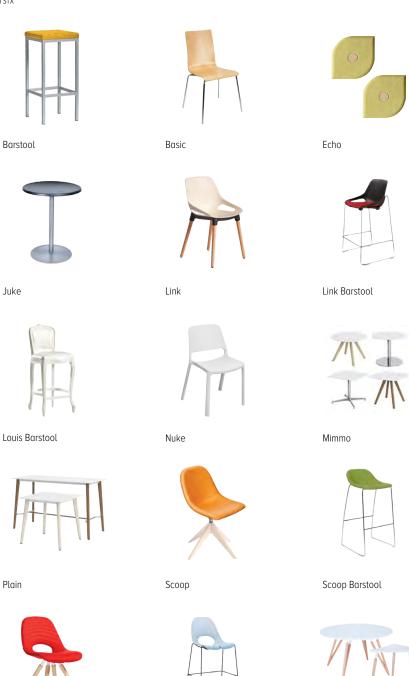

Shown Below: Cliffy 6000

Cliffy 6000

Elements

Elevate

Island

Letters

Levels
UPH or FlexPlus

Mimmo

Rocky Chair UPH, FlexPlus or Molded PE

Sattel

Sole

Steen
UPH or FlexPlus

Тара

Trinity
UPH or FlexPlus

Tubular

Twist
UPH or FlexPlus