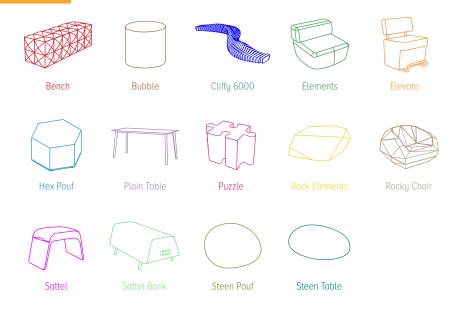

WRAPZ
IS AVAILABLE
IN THE
FOLLOWING:
BUBBLE
BLOCK 1
BLOCK 2
CUSHION
CAT
DOG
GNARLY

No matter what students are looking to accomplish when they utilize space, SIXINCH® furniture offers solutions to meet those needs throughout a classroom. Whether it's a quick stop or a place to hunker down, students look for comfort, mobility, and functionality. As students work throughout the day, our flexible solutions help everyone adapt to the ever-changing world of learning.

Shown Below: Block 1 Dog Hex Pouf

Sattel Wagen

Twiggy

Sattel

Tapa

Tauko Chair

Sattel Bank

Sattel Wagen