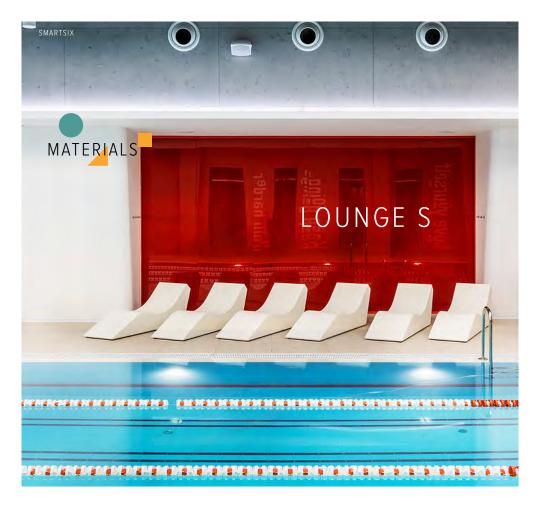

#### FlexPlus™

FlexPlus<sup>™</sup> coating provides options beyond traditional upholstery and is the brand's key differentiator. FlexPlus is made up of three layers; polyurethane primer, polyurethane reactor (A/B), and color coat. The end product is rated for high-traffic areas and is 100% waterproof – use it indoor or outdoor!

### FlexPlus™

| Durability             |           |
|------------------------|-----------|
| Outdoor                | • • • •   |
| Indoor                 | • • • •   |
| Indoor / High Mobility | • •       |
| UV                     | • • • • • |