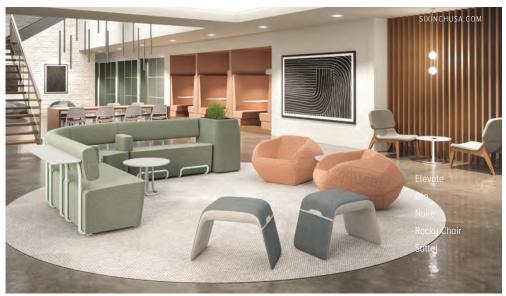

Tauko Modular Table

The lobby is one of the first places people physically interact with a school. Modern to over-the-top, the SIXINCH® portfolio and custom capabilities allow designers to connect students with brands, creating an experience uniquely tailored for each learning establishment.

Shown Below: Cliffy 6000

Cliffy 6000

Elements

Elevate

Island

Letters

Levels
UPH or FlexPlus

Mimmo

Rocky Chair UPH, FlexPlus or Molded PE

Sattel

Sole

Steen
UPH or FlexPlus

Тара

Trinity
UPH or FlexPlus

Tubular

Twist
UPH or FlexPlus