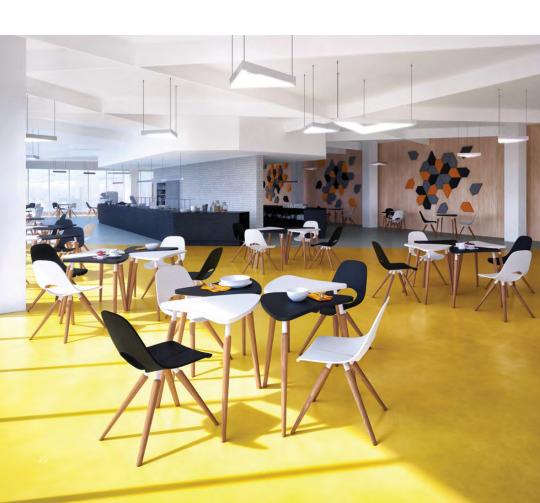

Shown Below: Arrow Bubble

Order up! The SIXINCH® Cafe series is sure to capture everyone's attention! Whether they're specified in waiting rooms, offices, cafés, classrooms or boardrooms; these chairs offer an exceptional approach to design. With features like uniquely cut-out shell patterns, optional upholstered seat and back pads, and constructed from high-quality materials, the café series is the perfect recipe for success!