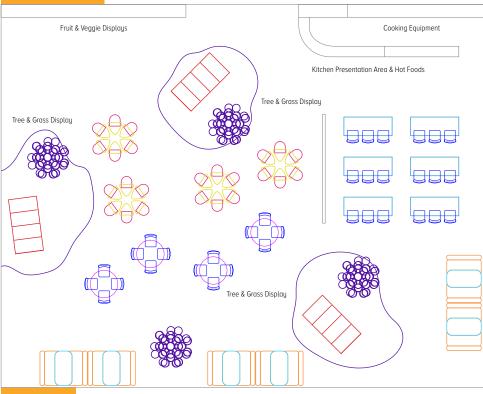

# Example: K-12 Cafeteria

Furniture Shown:

Plain Table

Tauko Chair

The administrative staff works hard behind the scenes to ensure everything runs smoothly.

Assisting parents, organizing school communications, following up on absences, and managing staff is all in a day's work. These staff members require a resourceful use of multi-functional furniture with a light, clean aesthetic that doesn't overpower a space.