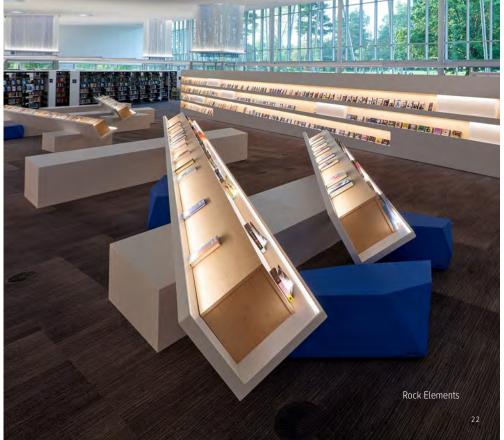

Rocky Chair

Visit sixinchusa.com for more information regarding product durability and cleanability.

The design flexibility of SIXINCH coated foam is almost limitless, and that's exactly why this technique is perfect for custom projects. There are no molding or set up costs. We start from a large foam bun which is CNC cut into the desired shape. Our FlexPlus™ coating is applied and the entire color spectrum is at your disposal. When completed, your product is a flexible, weather-resistant, seamless design statement.