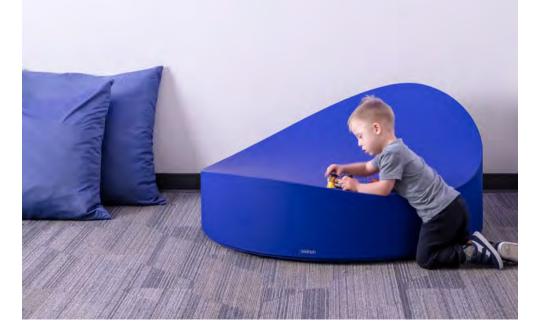

WRAPZ
IS AVAILABLE
IN THE
FOLLOWING:
BUBBLE
BLOCK 1
BLOCK 2
CUSHION
CAT
DOG
GNARLY

No matter what students are looking to accomplish when they utilize space, SIXINCH® furniture offers solutions to meet those needs throughout a classroom. Whether it's a quick stop or a place to hunker down, students look for comfort, mobility, and functionality. As students work throughout the day, our flexible solutions help everyone adapt to the ever-changing world of learning.