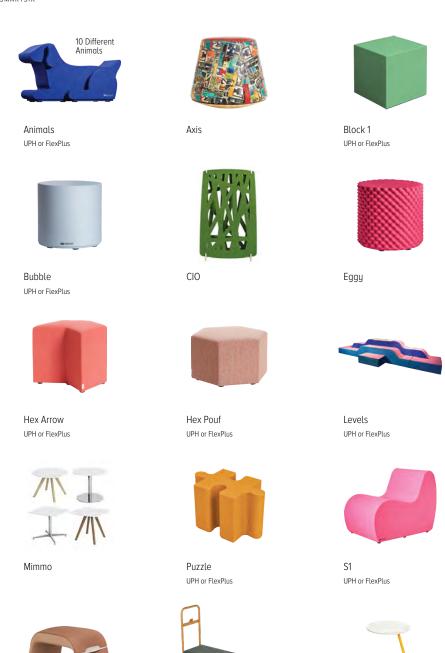

WRAPZ
IS AVAILABLE
IN THE
FOLLOWING:
BUBBLE
BLOCK 1
BLOCK 2
CUSHION
CAT
DOG
GNARLY

No matter what students are looking to accomplish when they utilize space, SIXINCH® furniture offers solutions to meet those needs throughout a classroom. Whether it's a quick stop or a place to hunker down, students look for comfort, mobility, and functionality. As students work throughout the day, our flexible solutions help everyone adapt to the ever-changing world of learning.

Shown Below: Cliffy 6000

Cliffy 6000

Elements

Elevate

Island

Letters

Levels
UPH or FlexPlus

Mimmo

Rocky Chair UPH, FlexPlus or Molded PE

Sattel

Sole

Steen
UPH or FlexPlus

Тара

Trinity
UPH or FlexPlus

Tubular

Twist
UPH or FlexPlus