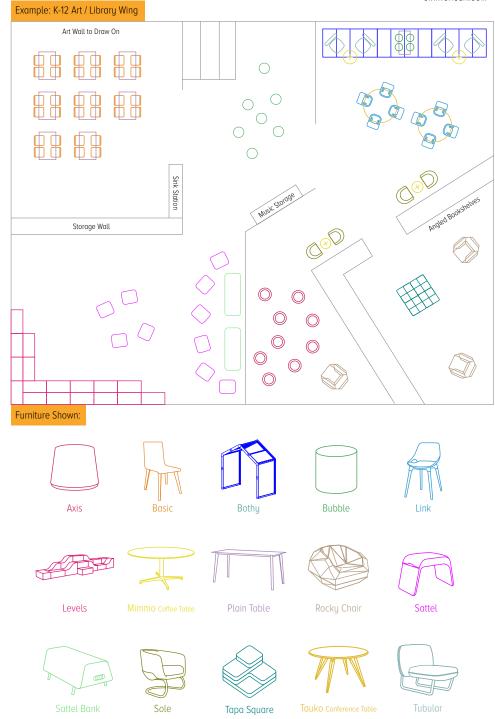

# Example: K-12 Cafeteria

Furniture Shown:

Plain Table

Tauko Chair

The administrative staff works hard behind the scenes to ensure everything runs smoothly.

Assisting parents, organizing school communications, following up on absences, and managing staff is all in a day's work. These staff members require a resourceful use of multi-functional furniture with a light, clean aesthetic that doesn't overpower a space.