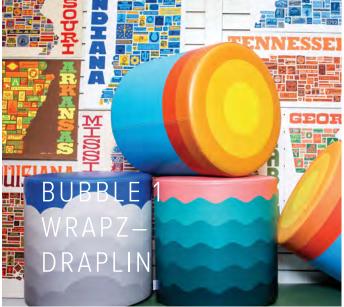

CUSTOM FURNITURE IS A
TOUCHY TOPIC FOR MOST IN
THE INDUSTRY — NOT US.

Wrapz are a creative way to infuse your design into contract furniture. Our custom printed furniture allow creators to use their brand visuals on specified SIXINCH™ furniture pieces. Wrapz are perfect for educational spaces.

WRAPZ
IS AVAILABLE
IN THE
FOLLOWING:
BUBBLE
BLOCK 1
BLOCK 2
CUSHION
CAT
DOG
GNARLY

No matter what students are looking to accomplish when they utilize space, SIXINCH® furniture offers solutions to meet those needs throughout a classroom. Whether it's a quick stop or a place to hunker down, students look for comfort, mobility, and functionality. As students work throughout the day, our flexible solutions help everyone adapt to the ever-changing world of learning.