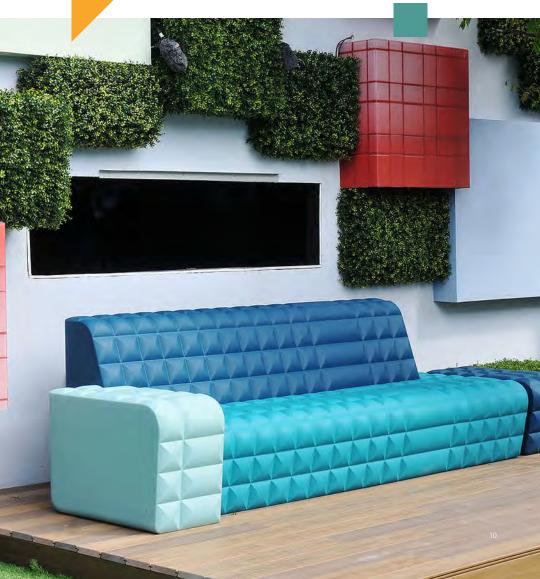

CUSTOM FURNITURE IS A
TOUCHY TOPIC FOR MOST IN
THE INDUSTRY — NOT US.

Wrapz are a creative way to infuse your design into contract furniture. Our custom printed furniture allow creators to use their brand visuals on specified SIXINCH™ furniture pieces. Wrapz are perfect for educational spaces.

WRAPZ
IS AVAILABLE
IN THE
FOLLOWING:
BUBBLE
BLOCK 1
BLOCK 2
CUSHION
CAT
DOG
GNARLY

No matter what students are looking to accomplish when they utilize space, SIXINCH® furniture offers solutions to meet those needs throughout a classroom. Whether it's a quick stop or a place to hunker down, students look for comfort, mobility, and functionality. As students work throughout the day, our flexible solutions help everyone adapt to the ever-changing world of learning.