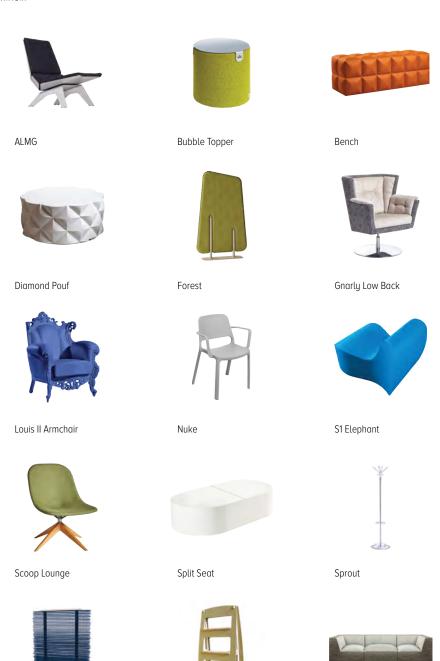

Shown Below: Cliffy 6000

Cliffy 6000

Elements

Elevate

Island

Letters

Levels
UPH or FlexPlus

Mimmo

Rocky Chair UPH, FlexPlus or Molded PE

Sattel

Sole

Steen
UPH or FlexPlus

Тара

Trinity
UPH or FlexPlus

Tubular

Twist
UPH or FlexPlus

Shown Below: ALMG Chair ALMG Table

TC

Trinity Plush

31

Staxx

### Furniture Shown:

ALMG Chair

ALMG Table

Elements Coffee Table

Forest

Link Barstool

Trinity Plush

SIXINCH is proud to partner with the top companies in the country to provide an extensive offering of standard colors and finishes. Visit sixinchusa.com to learn more about our graded-in fabric partners and COM guidelines.