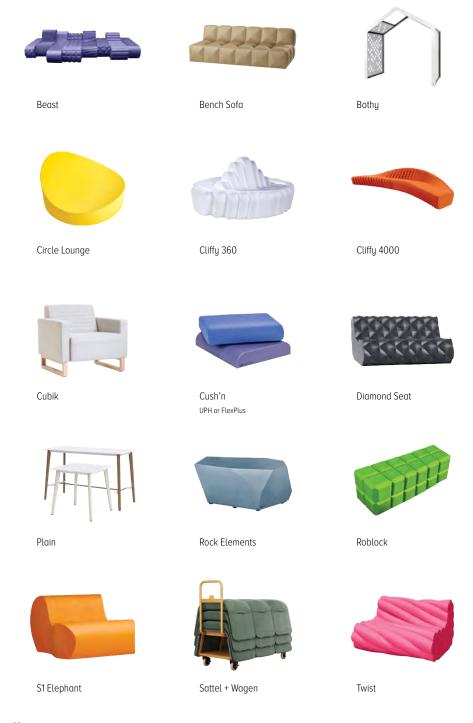

Rocky Chair

Visit sixinchusa.com for more information regarding product durability and cleanability.

The design flexibility of SIXINCH coated foam is almost limitless, and that's exactly why this technique is perfect for custom projects. There are no molding or set up costs. We start from a large foam bun which is CNC cut into the desired shape. Our FlexPlus™ coating is applied and the entire color spectrum is at your disposal. When completed, your product is a flexible, weather-resistant, seamless design statement.