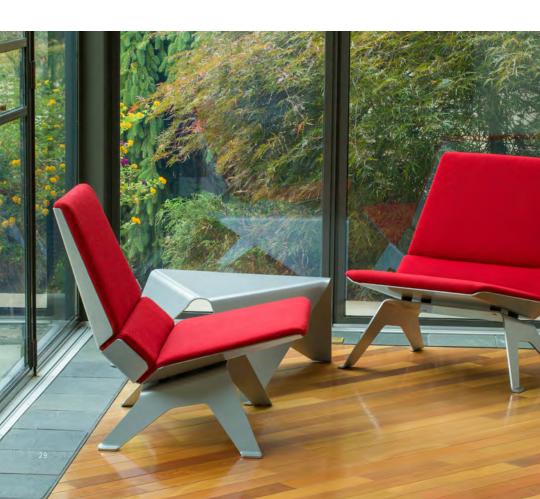

or boardrooms; these chairs offer an exceptional approach to design. With features like uniquely cut-out shell patterns, optional upholstered seat and back pads, and constructed from high-quality materials, the café series is the perfect recipe for success!

Shown Below: Tauko Chair Tauko Table











Tauko Barstool

Tauko

# Example: K-12 Cafeteria



Furniture Shown:

Plain Table



Tauko Chair







The administrative staff works hard behind the scenes to ensure everything runs smoothly.

Assisting parents, organizing school communications, following up on absences, and managing staff is all in a day's work. These staff members require a resourceful use of multi-functional furniture with a light, clean aesthetic that doesn't overpower a space.

Shown Below: ALMG Chair ALMG Table













TC

Trinity Plush

31

Staxx

### Example: Faculty Break Room



### Furniture Shown:



ALMG Chair



ALMG Table



Elements Coffee Table



Forest



Link Barstool







Trinity Plush



SIXINCH is proud to partner with the top companies in the country to provide an extensive offering of standard colors and finishes. Visit sixinchusa.com to learn more about our graded-in fabric partners and COM guidelines.

### FlexPlus™



## **Powder Coating**



## Solid Surface Top



### Molded PE



### PET Felt





Wille NOIS

SIXINCH USA 901 EAST MADISON ST. GOSHEN, IN 46528

SIXINCHUSA.COM SUPPORT@SIXINCH.US 855-577-2417