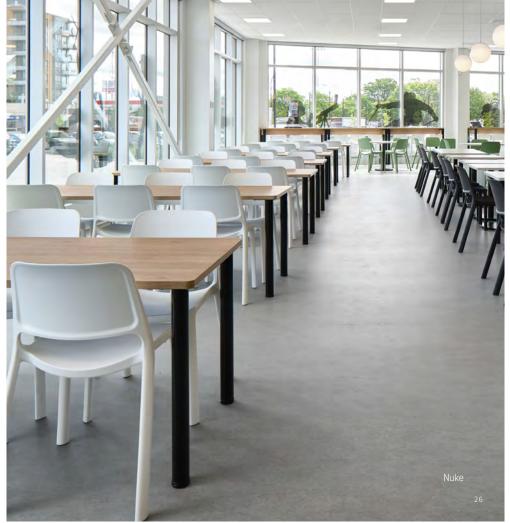

Shown Below: Arrow Bubble

Order up! The SIXINCH® Cafe series is sure to capture everyone's attention! Whether they're specified in waiting rooms, offices, cafés, classrooms or boardrooms; these chairs offer an exceptional approach to design. With features like uniquely cut-out shell patterns, optional upholstered seat and back pads, and constructed from high-quality materials, the café series is the perfect recipe for success!

Shown Below: Tauko Chair Tauko Table

Tauko Barstool

Tauko