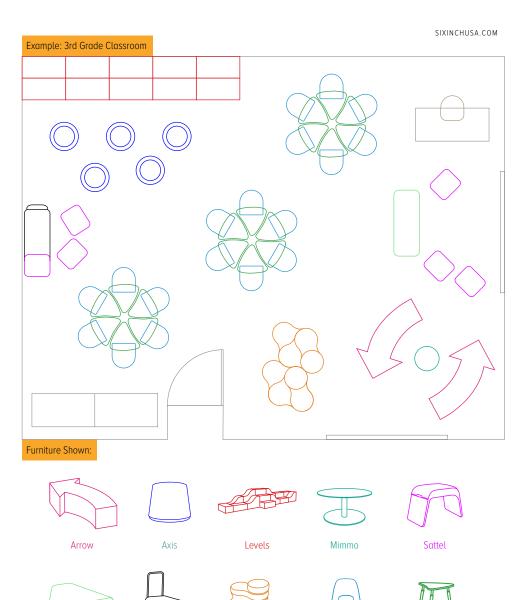

# Example: K-12 Cafeteria

Furniture Shown:

Plain Table

Tauko Chair

The administrative staff works hard behind the scenes to ensure everything runs smoothly.

Assisting parents, organizing school communications, following up on absences, and managing staff is all in a day's work. These staff members require a resourceful use of multi-functional furniture with a light, clean aesthetic that doesn't overpower a space.