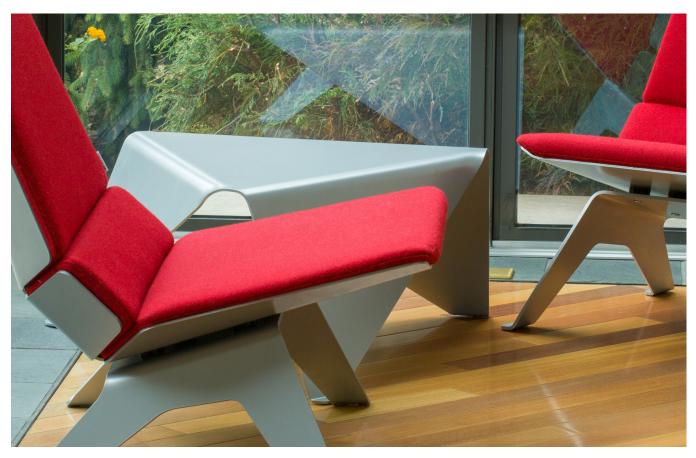

Shown Above: ALMG Table Silver Powdercoat ALMG Chair Silver Powdercoat Camira Blazer