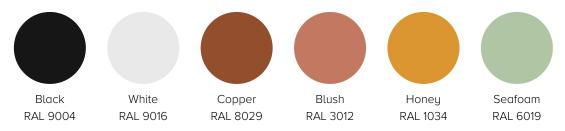

### **Options**

Powder Coat: White, Black, Copper, Blush, Honey, Seafoam, Pigeon Blue, Signal Grey

### **Powder Coat Colors**

Pigeon Blue RAL 5014

Signal Grey RAL 7004

All images shown can be found online at **sixinchusa.com** 