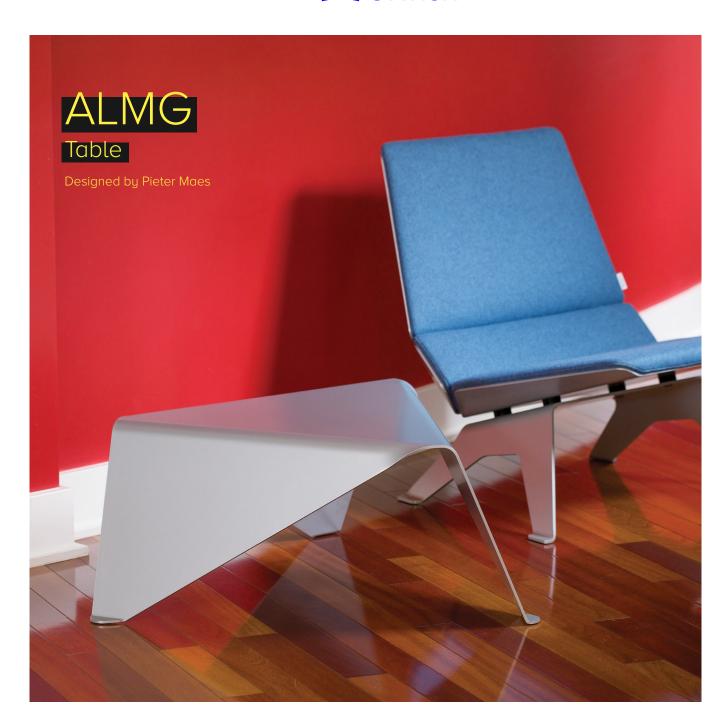

### **ALMG** Table

Bring an element of origami into your space with the ALMG Table, made from powder-coated steel. The ALMG table and chair will bring a bold, elegant solution to any commercial office or outdoor space. With a weight of 44 pounds, the ALMG side table means business. The perfectly bent steel table comes in six colors — candy red, silver, black, white, golden poppy or "lectra" blue.

Shown Above: ALMG Table Silver Powdercoat ALMG Chair Silver Powdercoat Camira Blazer

## Dimensions (in)

ALMG

Table

**W** 32.0 x **D** 32.0 x **H** 14.0