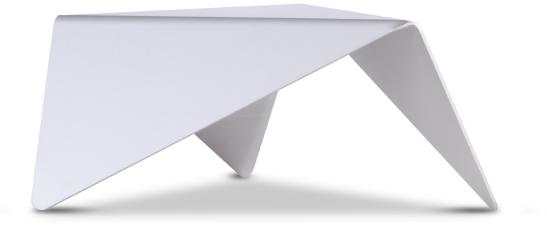

### **ALMG** Table

Bring an element of origami into your space with the ALMG Table, made from powder-coated steel. The ALMG table and chair will bring a bold, elegant solution to any commercial office or outdoor space. With a weight of 44 pounds, the ALMG side table means business. The perfectly bent steel table comes in six colors — candy red, silver, black, white, golden poppy or "lectra" blue.

Shown Above: ALMG Table Silver Powdercoat ALMG Chair Silver Powdercoat Camira Blazer

## Dimensions (in)

ALMG

Table

**W** 32.0 x **D** 32.0 x **H** 14.0