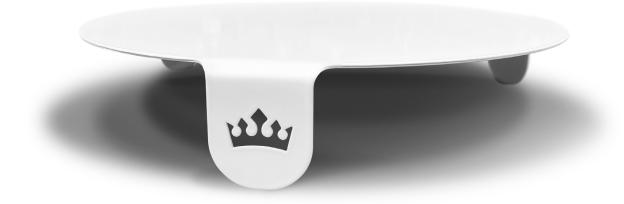

### **Bubble Topper**

Transform your SIXINCH® Bubble from stool to side table with the Bubble Topper. This specially crafted metal piece nests perfectly over top of the Bubble 1, secured by functional tabs that can feature a cutout of your logo. We also offer 5 standard powder coat finishes to further customize the topper. The topper is a heavy, durable steel built to last in any environment.

Shown Above: Bubble Topper Silver Powder Coat Bubble Camira Blazer