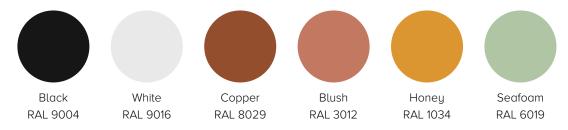

### **Options**

Powder Coat: White, Black, Copper, Blush, Honey, Seafoam, Pigeon Blue, Signal Grey