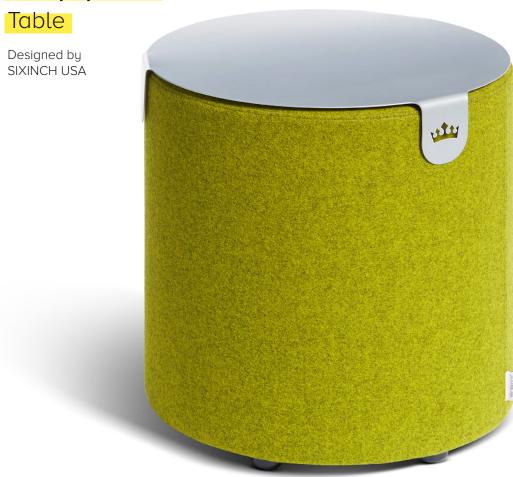

### **Bubble Topper**

Transform your SIXINCH® Bubble from stool to side table with the Bubble Topper. This specially crafted metal piece nests perfectly over top of the Bubble 1, secured by functional tabs that can feature a cutout of your logo. We also offer 5 standard powder coat finishes to further customize the topper. The topper is a heavy, durable steel built to last in any environment.

Shown Above: Bubble Topper Silver Powder Coat Bubble Camira Blazer