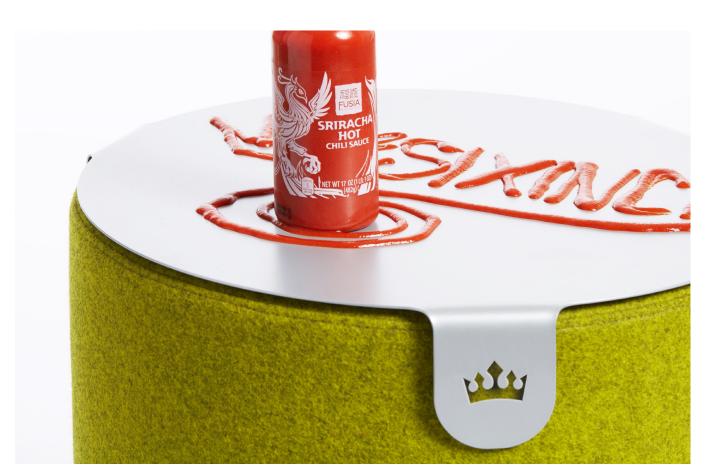

### **Bubble Topper**

Transform your SIXINCH® Bubble from stool to side table with the Bubble Topper. This specially crafted metal piece nests perfectly over top of the Bubble 1, secured by functional tabs that can feature a cutout of your logo. We also offer 5 standard powder coat finishes to further customize the topper. The topper is a heavy, durable steel built to last in any environment.

Shown Above: Bubble Topper Silver Powder Coat Bubble Camira Blazer