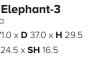

# S1 Elephant Collection

Known for the unique curve of the soft foam seat, the S1 Elephant is a comfortable solution for educational, healthcare and commercial spaces. The S1 Elephant can be used exclusively in multiple configurations, or combined with similar seats such as the S1, S2 or S3 to build unique arrangements.

Shown Above: S1-1 in FlexPlus™ Light Blue & Pink

# Dimensions (in)

S1 Elephant-0 Lounge **W** 18.0 × **D** 37.0 × **H** 29.5 **SD** 24.5 × **SH** 16.5

S1 Elephant-1 Lounge **W** 24.0 × **D** 37.0 × **H** 29.5 **SD** 24.5 × **SH** 16.5

S1 Elephant-2 Sofa **W** 47.5 × **D** 37.0 × **H** 29.5 SD 24.5 × SH 16.5