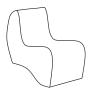

# Dimensions (in)

S1 Elephant-0 Lounge **W** 18.0 × **D** 37.0 × **H** 29.5 **SD** 24.5 × **SH** 16.5

S1 Elephant-1 Lounge **W** 24.0 × **D** 37.0 × **H** 29.5 **SD** 24.5 × **SH** 16.5

S1 Elephant-2 Sofa **W** 47.5 × **D** 37.0 × **H** 29.5 SD 24.5 × SH 16.5

# S1 Elephant Details

Material:

| $\bigcap$ |  |
|-----------|--|
|           |  |

Model: S1 Elephant-0 Base Material: Wood Base Glides: Adjustable

or Upholstered Foam

FlexPlus™ Coated

Model:

Glides:

Base Material: . Wood Base Adjustable Material: FlexPlus™ Coated

S1 Elephant-1

or Upholstered Foam

- Model: S1 Elephant-2 Base Material: Wood Base Glides: Adjustable
- Material: FlexPlus™ Coated or Upholstered Foam