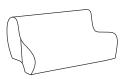

# Dimensions (in)

S1 Elephant-0 Lounge **W** 18.0 × **D** 37.0 × **H** 29.5 **SD** 24.5 × **SH** 16.5

S1 Elephant-1 Lounge **W** 24.0 × **D** 37.0 × **H** 29.5 **SD** 24.5 × **SH** 16.5

S1 Elephant-2 Sofa **W** 47.5 × **D** 37.0 × **H** 29.5 SD 24.5 × SH 16.5

### S1 Elephant-3 Sofa **W** 71.0 × **D** 37.0 × **H** 29.5 **SD** 24.5 x **SH** 16.5

S1 Elephant-4 Sofa **W** 94.5 × **D** 37.0 × **H** 29.5 **SD** 24.5 x **SH** 16.5