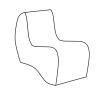

# Dimensions (in)

S1 Elephant-0 Lounge **W** 18.0 × **D** 37.0 × **H** 29.5 **SD** 24.5 × **SH** 16.5

S1 Elephant-1 Lounge **W** 24.0 × **D** 37.0 × **H** 29.5 **SD** 24.5 × **SH** 16.5

S1 Elephant-2 Sofa **W** 47.5 × **D** 37.0 × **H** 29.5 SD 24.5 × SH 16.5

# S1 Elephant Details

Material:

| $\bigcap$ |  |
|-----------|--|
|           |  |

Model: S1 Elephant-0 Base Material: Wood Base Glides: Adjustable

or Upholstered Foam

FlexPlus™ Coated

Model:

Glides:

Base Material: . Wood Base Adjustable Material: FlexPlus™ Coated

S1 Elephant-1

or Upholstered Foam

- Model: S1 Elephant-2 Base Material: Wood Base Glides: Adjustable
- Material: FlexPlus™ Coated or Upholstered Foam