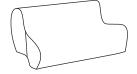

# Dimensions (in)

S1 Elephant-0 Lounge **W** 18.0 × **D** 37.0 × **H** 29.5 **SD** 24.5 × **SH** 16.5

S1 Elephant-1 Lounge **W** 24.0 × **D** 37.0 × **H** 29.5 **SD** 24.5 × **SH** 16.5

S1 Elephant-2 Sofa **W** 47.5 × **D** 37.0 × **H** 29.5 SD 24.5 × SH 16.5

### S1 Elephant-3 Sofa **W** 71.0 × **D** 37.0 × **H** 29.5 **SD** 24.5 x **SH** 16.5

S1 Elephant-4 Sofa **W** 94.5 × **D** 37.0 × **H** 29.5 **SD** 24.5 x **SH** 16.5

Model: S1 Elephant-3 Base Material: Wood Base Glides: Adjustable

Material: