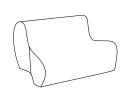

# Dimensions (in)

S1 Elephant-0 Lounge **W** 18.0 × **D** 37.0 × **H** 29.5 **SD** 24.5 × **SH** 16.5

S1 Elephant-1 Lounge **W** 24.0 × **D** 37.0 × **H** 29.5 **SD** 24.5 × **SH** 16.5

S1 Elephant-2 Sofa **W** 47.5 × **D** 37.0 × **H** 29.5 SD 24.5 × SH 16.5

### S1 Elephant-3 Sofa **W** 71.0 × **D** 37.0 × **H** 29.5 **SD** 24.5 x **SH** 16.5

S1 Elephant-4 Sofa **W** 94.5 × **D** 37.0 × **H** 29.5 **SD** 24.5 x **SH** 16.5

Model: S1 Elephant-3 Base Material: Wood Base Glides: Adjustable

Material: