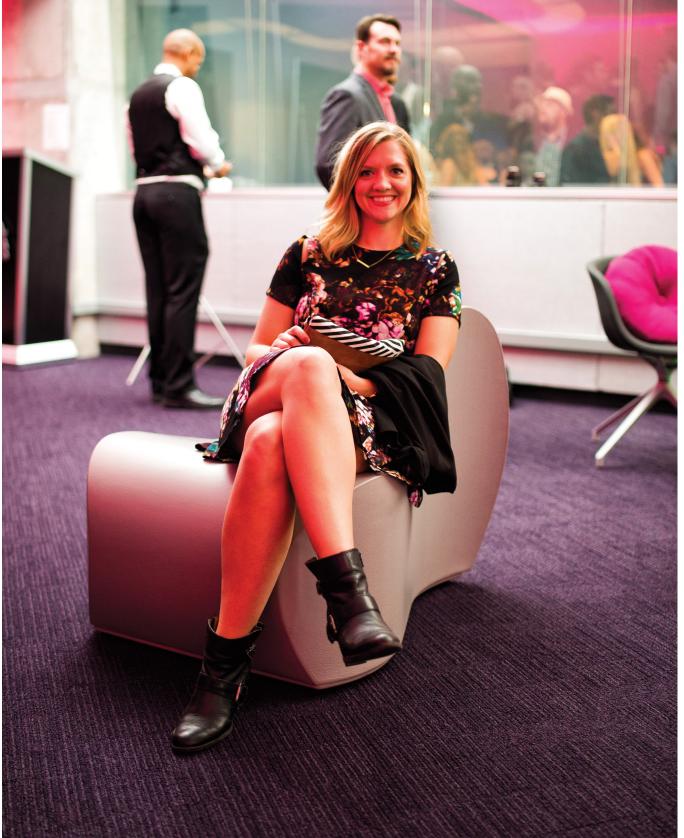

# S1 Elephant Collection

Known for the unique curve of the soft foam seat, the S1 Elephant is a comfortable solution for educational, healthcare and commercial spaces. The S1 Elephant can be used exclusively in multiple configurations, or combined with similar seats such as the S1, S2 or S3 to build unique arrangements.

Shown Above: S1-1 in FlexPlus™ Light Blue & Pink