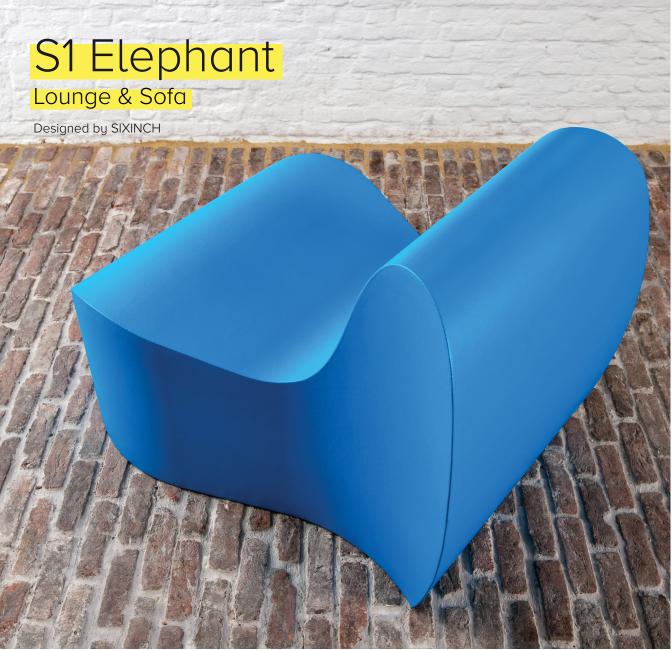

# S1 Elephant Collection

Known for the unique curve of the soft foam seat, the S1 Elephant is a comfortable solution for educational, healthcare and commercial spaces. The S1 Elephant can be used exclusively in multiple configurations, or combined with similar seats such as the S1, S2 or S3 to build unique arrangements.

Shown Above: S1-1 in FlexPlus™ Light Blue & Pink