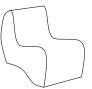

# Dimensions (in)

S1 Elephant-0 Lounge **W** 18.0 × **D** 37.0 × **H** 29.5 **SD** 24.5 × **SH** 16.5

S1 Elephant-1 Lounge **W** 24.0 × **D** 37.0 × **H** 29.5 **SD** 24.5 × **SH** 16.5

S1 Elephant-2 Sofa **W** 47.5 × **D** 37.0 × **H** 29.5 SD 24.5 × SH 16.5

# S1 Elephant Details

Material:

| $\bigcap$ |  |
|-----------|--|
|           |  |

Model: S1 Elephant-0 Base Material: Wood Base Glides: Adjustable

or Upholstered Foam

FlexPlus™ Coated

Model:

Glides:

Base Material: . Wood Base Adjustable Material: FlexPlus™ Coated

S1 Elephant-1

or Upholstered Foam

- Model: S1 Elephant-2 Base Material: Wood Base Glides: Adjustable
- Material: FlexPlus™ Coated or Upholstered Foam