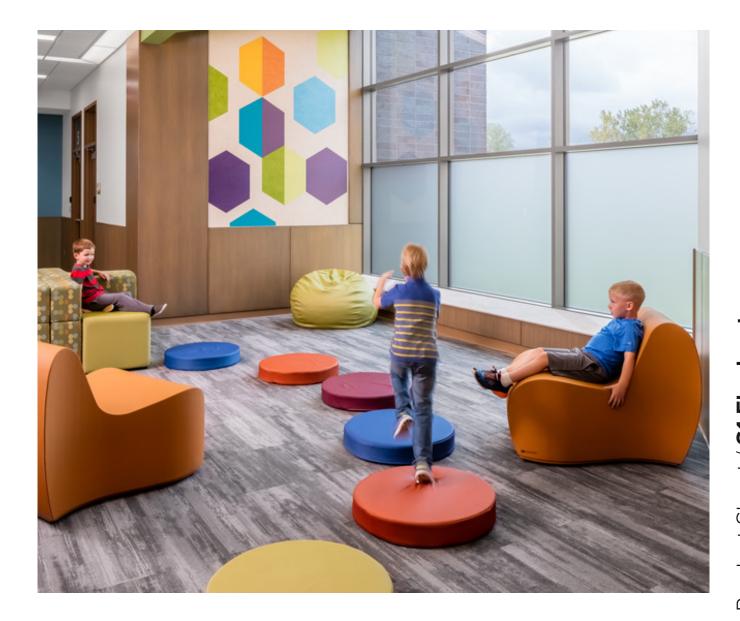

# S1 Elephant Collection

Known for the unique curve of the soft foam seat, the S1 Elephant is a comfortable solution for educational, healthcare and commercial spaces. The S1 Elephant can be used exclusively in multiple configurations, or combined with similar seats such as the S1, S2 or S3 to build unique arrangements.

Shown Above: S1-1 in FlexPlus™ Light Blue & Pink