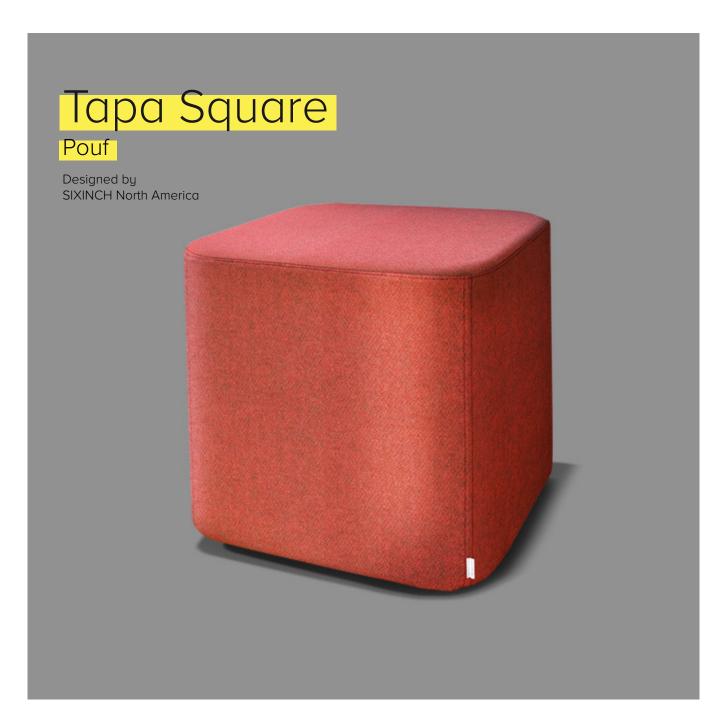

### Tapa Square Pouf

The award-winning Tapa designed by Mac Stopa offers configuration in every direction. In order to fill gaps caused by rotating Tapa units, SIXINCH™ USA designed the Tapa Square Pouf. The shape is similar to the block but with rounded corders and is specifically sized to fit under a Tapa Square level to provide support.

Shown Above: Tapa Square Pouf (2)