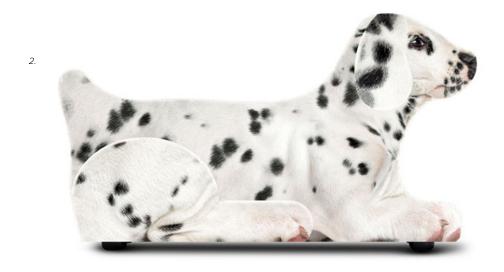

Shown Above: Dalmatian Vinyl

## Dimensions (in)

Cat **Bobcat W** 12.0 × **D** 24.5 × **H** 17.5

Dog Dalmatian **W** 10.0 × **D** 30.0 × **H** 17.0

# Standard Offering

1. Bobcat / 2. Dalmatian