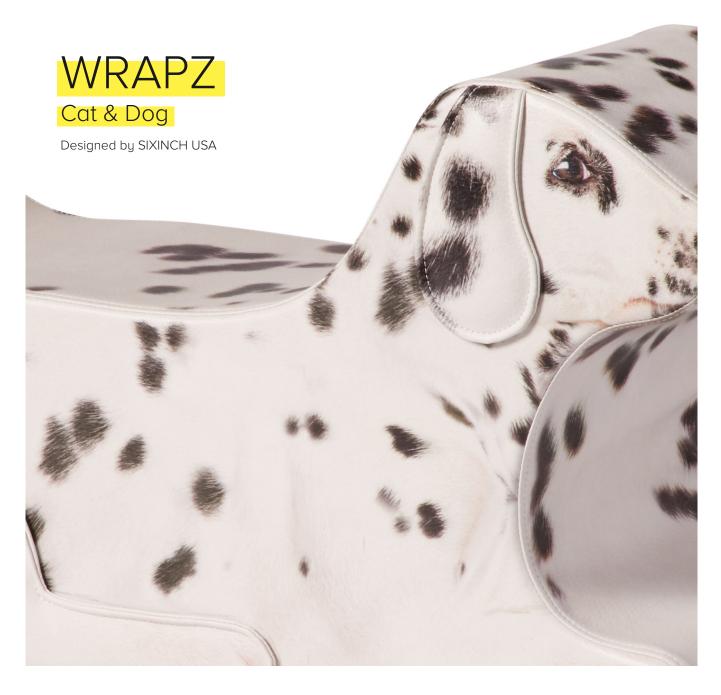

Shown Above: Dalmatian Vinyl

## Dimensions (in)

Cat **Bobcat W** 12.0 × **D** 24.5 × **H** 17.5

Dog Dalmatian **W** 10.0 × **D** 30.0 × **H** 17.0