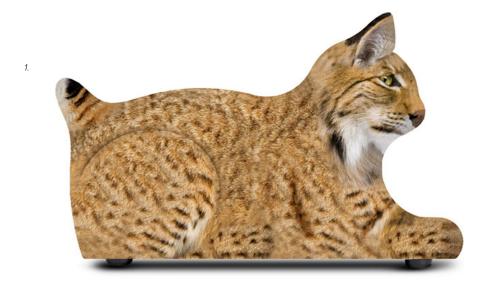

## Dimensions (in)

Cat **Bobcat W** 12.0 × **D** 24.5 × **H** 17.5

Dog Dalmatian **W** 10.0 × **D** 30.0 × **H** 17.0

# Standard Offering

1. Bobcat / 2. Dalmatian