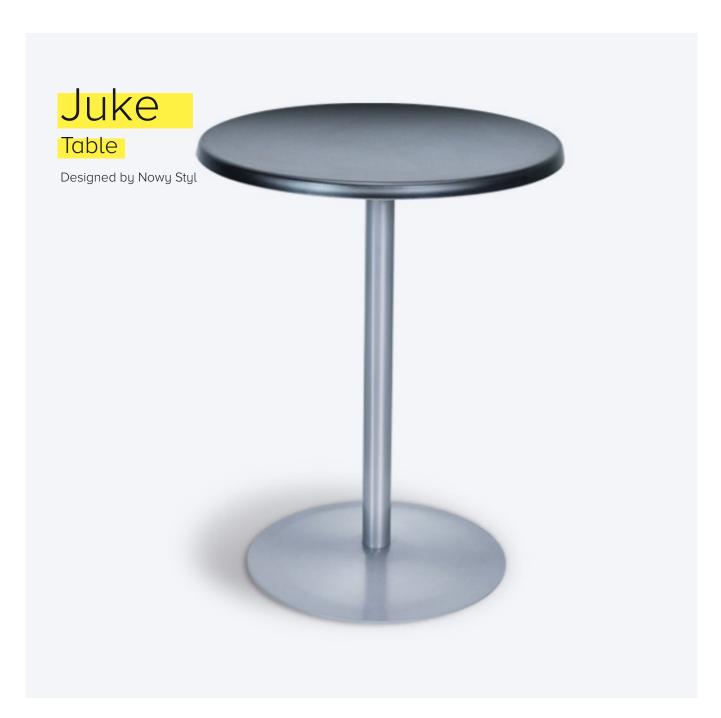

### Juke Table

Juke is a highly durable outdoor table that uses a unique MDF powder coating allowing it to stay lightweight and cost-effective. The Juke base has a durable matte grey finish with a weather-resistant coating. For outdoor spaces, we pair Juke with our Nuke molded chair to create a visual that is highly functional.

Shown Above: Juke Table