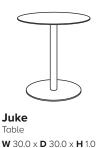

### Juke Table

Juke is a highly durable outdoor table that uses a unique MDF powder coating allowing it to stay lightweight and cost-effective. The Juke base has a durable matte grey finish with a weather-resistant coating. For outdoor spaces, we pair Juke with our Nuke molded chair to create a visual that is highly functional.

Shown Above: Juke Table

# General Information

### Material

Top: Powder Coated MDF Base: Metal Base Finish: Grey

### **Options**

Top Powder Coat: White, Black, Grey Top Options: Round, Square, Rounded Square

### **Environment**

Suitable for Any Indoor or Outdoor Environment.

## Dimensions (in)













Square

Top Thickness

# Color / Finish

### **Base Colors**

Top Colors









# Service / Warranty

### Servicing

Damaged components in need of replacement require an image of the damaged part and a reference to your order number. Please email this information to **support@sixinch.us** and we will be happy to provide replacement options.

\* Visit **sixinchusa.com/warranty** for details on service and warranty terms and conditions.

### Warranty

Wood, steel, aluminum, plastic components, molded PE applications shall be free from defects in materials and workmanship for a period of five (5) years from the date of purchase. Softening of foam will occur through normal use and is not a manufacturing defect.



### Quote

#### Online

Visit **sixinchusa.com**,create an account